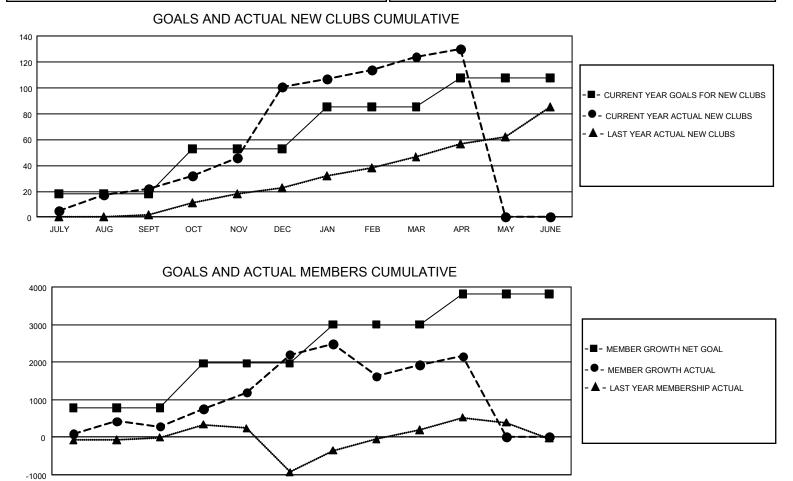

## GAT Constitutional Area 8

REPORT DOES NOT INCLUDE CLUBS IN UNDISTRICTED AREAS.

| Clubs                                                       |                       |                     |                   | Members                                                     |                            |                                |                                                    |  |  |
|-------------------------------------------------------------|-----------------------|---------------------|-------------------|-------------------------------------------------------------|----------------------------|--------------------------------|----------------------------------------------------|--|--|
|                                                             | RESULTS FOR           | R 2020-2021         |                   | RESULTS FOR 2020-2021                                       |                            |                                |                                                    |  |  |
| QUARTER                                                     | NEW CLUB GOAL         | NEW CLUBS           | DROPPED CLUBS     | QUARTER                                                     | BER GROWTH NET<br>GOAL     | MEMBER GROWTH<br>ACTUAL        | DROPPED<br>MEMBERS ACTUAL<br>(including transfers) |  |  |
| JULY/AUG/SEPT<br>OCT/NOV/DEC<br>JAN/FEB/MAR<br>APR/MAY/JUNE | 54<br>105<br>96<br>69 | 22<br>79<br>23<br>6 | 1<br>1<br>76<br>1 | JULY/AUG/SEPT<br>OCT/NOV/DEC<br>JAN/FEB/MAR<br>APR/MAY/JUNE | 779<br>1190<br>1028<br>815 | 1,649<br>4,077<br>1,701<br>523 | 1,260<br>2,077<br>1,828<br>240                     |  |  |